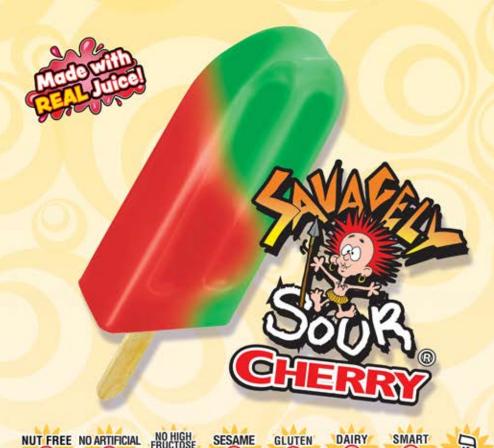

## Savagely Sour Cherry Bar

Sour Cherry Artificially Flavored Juice Pop

FREE

CORN SYRUP SEED FREE

FREE

SNACK

**Size:** 2.5 FL. OZ (74mL)

**UPC:** 0-75455-86266-4

Allergens: NONE